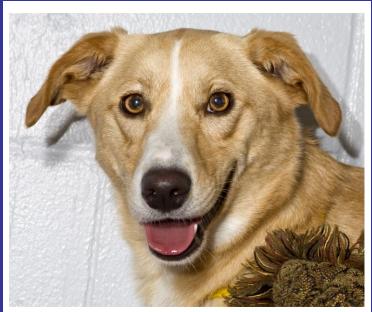

Alf—Cattle Mix "Awesome Dog"

Alf is a very sweet, well behaved, 3-4 year old male, Cattle Mix with tan and white short hair. Alf came to us when his owner could no longer care for him. Alf is a very special dog—he is a bit timid when first getting to know you, but warms up quickly. Call 732-657-8086 to find out more about Alf.