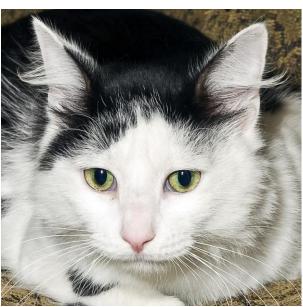

Oakley—White w/ Black DMH "Cuddle Bunny"

Oakley is a very handsome, adult, male domestic medium hair. Oakley is very sweet and calm. His fur is beautiful and extremely soft.. Oakley is a real cuddle bunny who just wants to be loved. Call 732-657-8086 to find out more about Oakley.