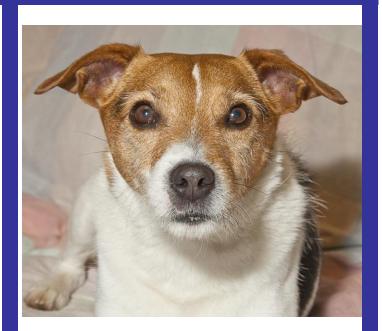

Crash—Jack Russell *"Adorable Sweetie"* 

Crash is an adorable, 3-year old, male, Jack Russell sweetie. Crash knows a number of commands and is very gentle taking "cookies." Crash will make a wonderful pet and just needs a new home to call his own. Call 732-657-8086 to find out more about Crash.