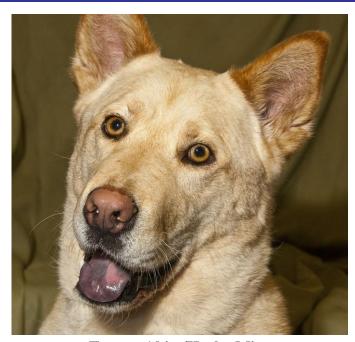

**Special Adoption Event September 23-26!** Select pets will be available for adoption where the shelter waives the adoption fee and provides a free goodie bag.

Tatsu—Akita/Husky Mix "Amazing Dog"

Tatsu is a strikingly handsome, 5 year old, tan, male Akita/Husky Mix. Tatsu came to us when his family could no longer care for him. He is an amazing dog who is house trained, calm, well behaved, and loving. Tatsu will make a great pet for some lucky family. Call 732-657-8086 to find out more about Tatsu.