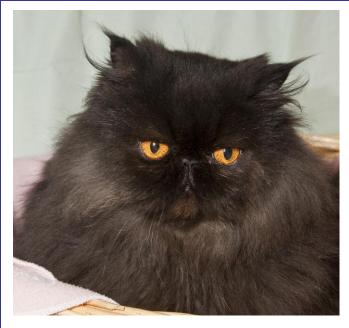

Shushon—Front Declaw Grey Persian Lap Cat with Catitude!

Shuson is a gorgeous, 2 year old, dark grey, female, front declaw, Persian. Shushon is absolutely adorable! She is a calm friendly, loving lap cat with that special "catitude" unique to Persians. Shushon has a beautiful dark grey coat and strikingly bright amber eyes. She is a real find. Call 732-657-8086 to find out more about Shushon.