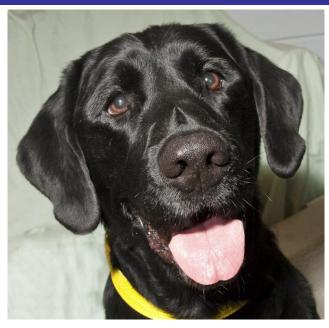

Leland—Black Labrador Retriever Friendly, Sweet Boy!

Leland is a very handsome, adult (~5 yrs), male Black Lab. Leland is a wonderful dog. He is initially shy with strangers, but quickly warms up to be a friendly, sweet boy. Leland had a previous injury to his rear left leg, but he still gets along great and loves long walks. Leland knows a number of commands and is house trained. Call 732-657-8086 to find out more about Leland.