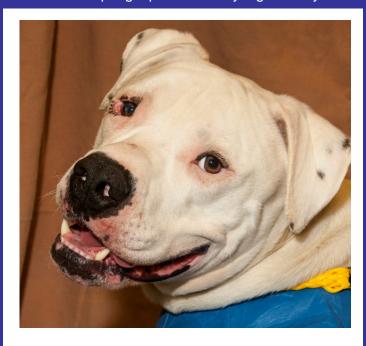

Baloo—American Bulldog
Just a Great Dog!

Baloo is an adult, male, white, American Bulldog. Baloo is a very friendly, social boy who love attention. He is a fun dog, knows some commands, and is very eager to please. Baloo is just a great dog! Call 732-657-8086 to find out more.