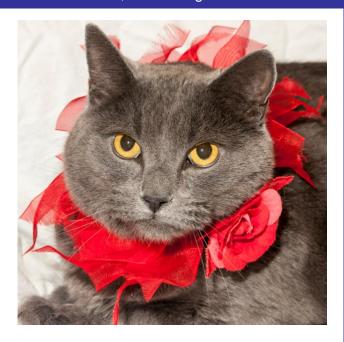

Shadow—Gray DSH Sweet, Shy, Serene Boy!

Shadow is a 4 year old gray, male, domestic short hair (DSH). Shadow is a sweet, shy, serene, boy. He came in with a couple of other BFFs (and can be adopted alone or with his friends). Shadow can't wait to find his new furrever home! Call 732-657-8086 to find out more.