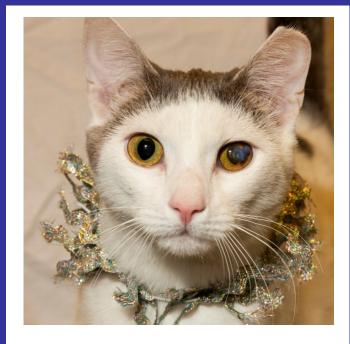

#### Lily—White with Some Gray DSH Precious, Petite Princess!

Lily is a very small, young adult, female, white with some gray domestic short hair (DSH). Lily is a precious, petite princess--she's simply adorable. Lily does have a "bad" left eye, but it doesn't seem to bother her and requires no treatment. She will steal your heart.