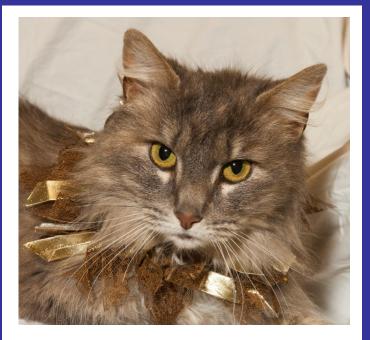

#### Duma—Gray Dilute Torti DMH Little Sweetheart!

Duma is a 3 year old, female, gray, dilute torti, domestic medium hair (DMH). Duma is a little sweetheart! She is calm, easy going, and friendly. She's hoping to find her new home and a nice warm lap soon. Call 732-657-8086 to find out more.