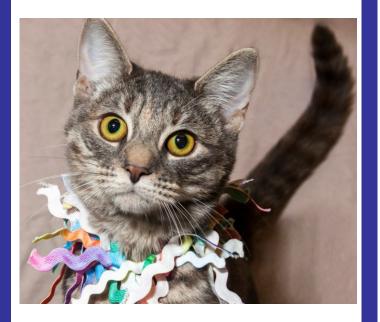

## Lucy—Dilute Torti DSH *I Love Lucy!*

Lucy is a 1 year old, female, dilute, torti domestic short hair (DSH). Lucy is an amazing cat! She is easy going, affectionate, and oh so cuddly. Lucy gets along with everyone -- she's lived with other cats, dogs, and children. Lucy is a staff favorite. She's a very special girl. Call 732-657-8086 to find out more.