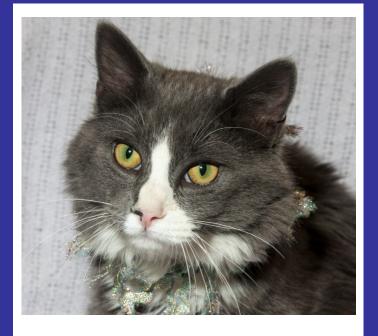

Sammy—Gray & White DMH
Precious!

Sammy is a petite, adult, male, gray and white, domestic medium hair (DSH). Sammy is just precious! He is serene, easy going, loving, and adorable. Sammy is super friendly and purrs like a motorboat. He's a staff favorite and a real find. Call 732-657-8086 to find out more.