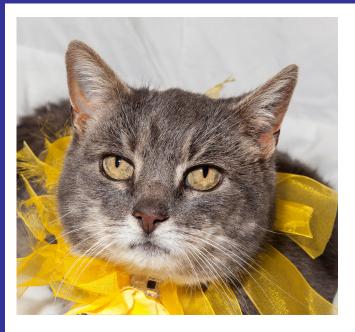

Pokimon "Poki" — Gray Tabby and White DSH— "Wonderfully Sweet!"

Poki is a precious, 4 year old, female, gray tabby and white, domestic short hair (DSH). Poki is an absolutely precious girl! She is calm, cuddly, and wonderfully sweet. Poki has lived in a home with other cats and children and misses living with a family. Call 732-657-8086 to find out more.