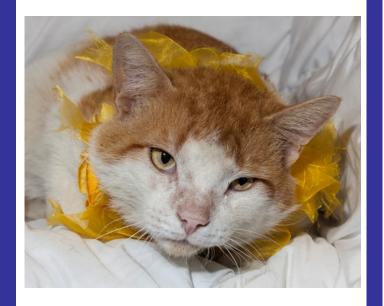

Ranger — Orange and White DSH Just a Sweetheart!

Ranger is an adult, male, orange and white, domestic short hair (DSH). Ranger is just a sweetheart! He is very calm and easy going. He loves being petted and hanging out on a couch with his person. Ranger will make a great companion. Call 732-657-8086 to find out more.