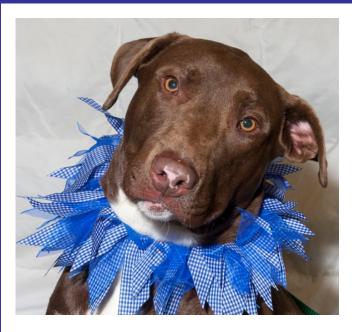

Yoda — Labrador Retriever Mix High Energy Pup!

Yoda is a 9 month old, brown and white, male, Labrador Retriever Mix. Yoda is a great dog and is super high energy. He still has a lot of puppy in him. Yoda is very social and loves people! He already knows some commands and will work for cookies. Call 732-657-8086 to find out more.