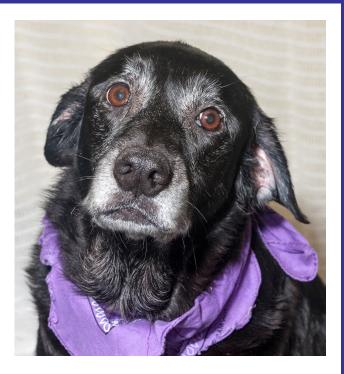

#### Midnight — Black Labrador Retriever Mix "Absolutely Precious!"

Midnight is an adult, female, Black Labrador Retriever mix. Midnight is absolutely precious! She is calm, super friendly, and loves attention. Midnight gets along well with other dogs and cats. She loves going for walks and just hanging out with her people. Super dog! Call 732-657-8086 to find out more.