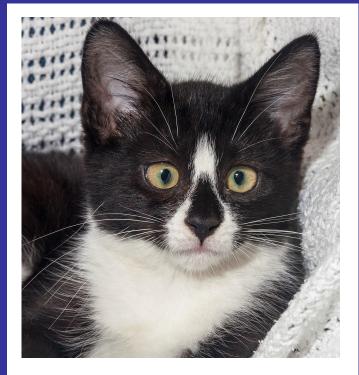

#### Dizzy — Tuxedo DSH Kitten "Cute as a Button!"

Dizzy is a female, black and white ('Tuxedo''), domestic short hair (DSH) kitten. Dizzy is just as cute as a button. She is easy going, playful, and loving. Dizzy is so adorable and will make a great companion for some lucky family. Call 732-657-8086 to find out more.