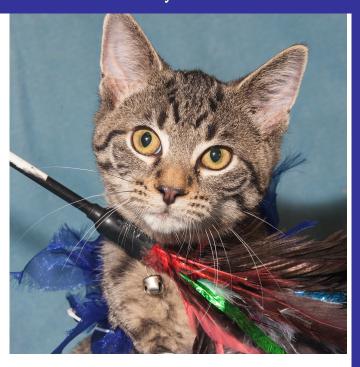

Appaloosa — Tabby/Tiger DSH Kitten "Sweet Little Girl!"

Appaloosa is a female, tabby/tiger, domestic short hair (DSH) kitten. Appaloosa is such a sweet little girl. She is calm, easy going, loving, and fun! Appaloosa will brighten up any home. Call 732-657-8086 to find out more.