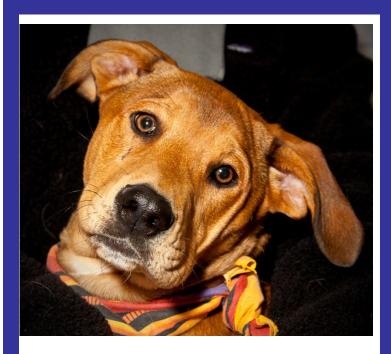

Penelope—Shepherd Mix Very Special Girl!

Penelope is a precious 6-7 month old, caramel brown, female, Shepherd Mix. Penelope is a very special girl--she is very gentle and loving. She loves people and gives amazing hugs and kisses. Penelope is really still a puppy, so needs some training, but she will make such an awesome pet. Call 732-657-8086 to find out more about Penelope.