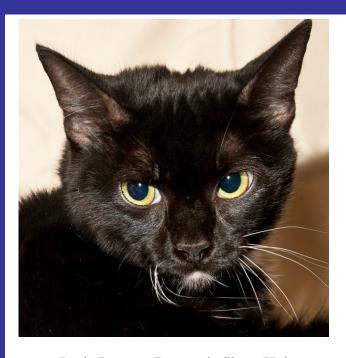

Lady Lotus—Domestic Short Hair Calm, Loving, & Sweet!

Lady Lotus is a young adult, female, black and white domestic short hair (DSH). Lady Lotus is a calm, loving, sweet little girl. She has the cutest white whiskers, bib, and feet. And did you know that in the Scottish believe a black cat's arrival in the home signals prosperity? Call 732-657-8086 to find out more about Lady Lotus.